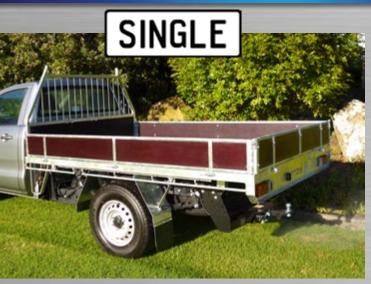

## Strongest Galvanised Deck in the Market!

1890 wide x 2610 long 5 Year 150,000km Warranty

1890 wide x 2130 long 5 Year 150,000km Warranty

1890 wide x 1775 long 5 Year 150,000km Warranty

Sturdy headboard protects your cab.