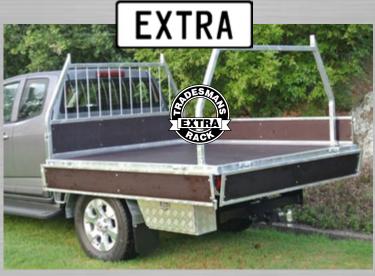

## Quality Ute Decks Packed with Features & Extras.

Powder coating options available.

Tool Boxes, to suit your needs.

Grates and Covers. Made to last.

Cranes and Hoists for those heavy iobs.

Tradesmans Rack an optional extra