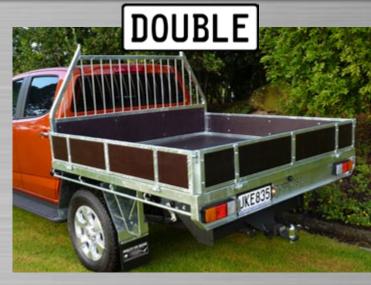

## Strongest Galvanised Deck in the Market!

1890 wide x 2610 long 5 Year 150,000km Warranty

1890 wide x 2130 long 5 Year 150,000km Warranty

1890 wide x 1775 long 5 Year 150,000km Warranty

Sturdy headboard protects your cab.