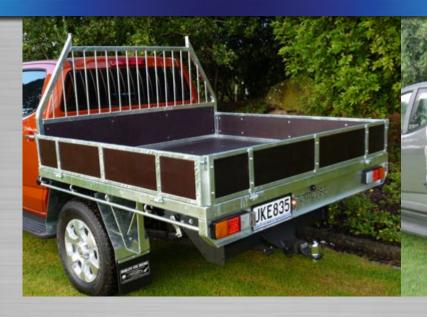

## Strongest Galvanised Deck in the Market!

1890 wide x 2610 long 5 Year 150,000km Warranty

1890 wide x 2130 long 5 Year 150,000km Warranty

1890 wide x 1775 long 5 Year 150,000km Warranty

Sturdy headboard protects your cab.

Front mount fuel filler. So no more fuel splash back.

Solid safety step.

Bushed gudgeons makes for no rattles and ease of use.